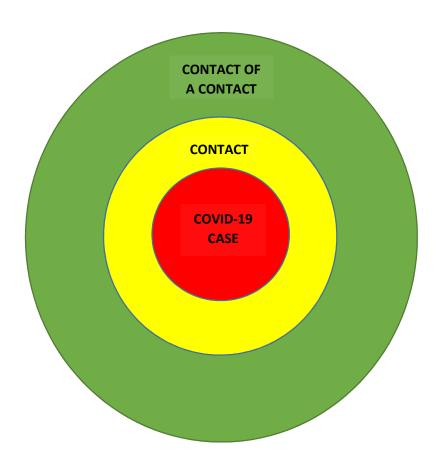

Red Circle = Case – Someone that has tested positive or has been diagnosed with COVID-19. These people are put in Isolation for the 10/3-day rule.

<u>Yellow Circle = Contact</u> – Someone that had contact within 6 foot without a mask for 15 minutes or longer with a positive case of COVID-19, e.g. coworkers, family members, etc. These people are placed in quarantine for 14 days to determine if they will get ill and become positive for COVID-19 from their exposure with the positive COVID case.

<u>Green Circle</u> = Those people that are family members, coworkers, etc. of the contacts. When these people are only around a "contact" they are not considered at risk unless the "contact" that they are around becomes ill and tests Positive for COVID-19. These people have no restrictions until they are in contact with a Positive COVID-19 case.